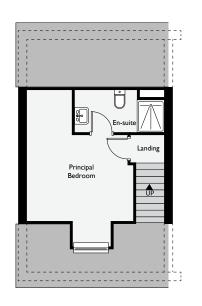

### Four-Bedroom Family Home Plot 11

The ground floor consists of an open plan kitchen and living room - a spacious and modern area perfect for family gatherings and entertaining guests. The kitchen is equipped with high-end appliances and ample counter space, seamlessly blending into the cosy living room. There is a separate dining room, ideal for family meals and special occasions. Located off the hallway there is a WC conveniently placed. A utility room adjacent to the kitchen with access to the garden with great storage. At the front of the property there is a quiet and a private study, the perfect space for home working.

The first floor consists of the principal bedroom with en-suite and a family bathroom featuring high-quality fittings and ample space. There is a further three bedrooms which are generously sized rooms, perfect for family members or guests. A landing with an additional storage area for household items.

#### Lounge

4.6m x 3.5m (15'09" x 11'48")

Kitchen

4.2m x 4.2m (13'77" x 13'77")

Utility 2.8m x 1.9m (9'18" x 6'23")

Study

2.2m x 1.9m (7'21" x 6'23")

Principal Bedroom

3.5m x 4m (11'48" x 13'12") Bedroom 2

2.6m x 3.5m (8'53" x 11'48")

Bedroom 3 3.2m x 2.7m (10'49" x 8'85")

Bedroom 4 3.8m x 2.6m (12'46" x 8'53")

Bathroom

2.9m x 2.1m (9'51" x 6'88")

Total internal area 138.35sqm (1,485sqft)