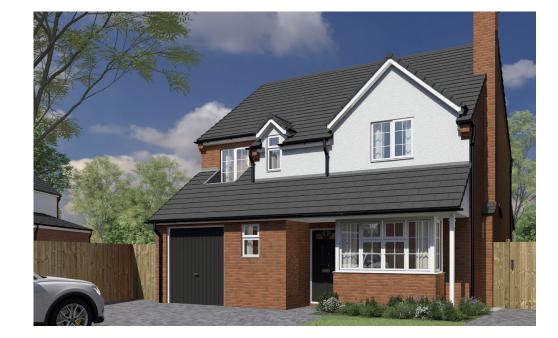

### Four-Bedroom Family Home Plot 11

The ground floor consists of an open plan kitchen and living room - a spacious and modern area perfect for family gatherings and entertaining guests. The kitchen is equipped with high-end appliances and ample counter space, seamlessly blending into the cosy living room. There is a separate dining room, ideal for family meals and special occasions. Located off the hallway there is a WC conveniently placed. A utility room adjacent to the kitchen with access to the garden with great storage. At the front of the property there is a quiet and a private study, the perfect space for home working.

The first floor consists of the principal bedroom with en-suite and a family bathroom featuring high-quality fittings and ample space. There is a further three bedrooms which are generously sized rooms, perfect for family members or guests. A landing with an additional storage area for household items.

This family home offers a perfect blend of style, comfort, and functionality, making it an ideal choice for modern family living.