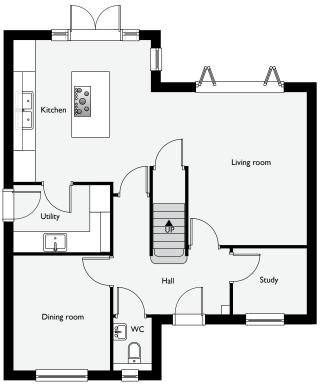

### Four-Bedroom Family Home Plot 11

The ground floor consists of an open plan kitchen and living room - a spacious and modern area perfect for family gatherings and entertaining guests. The kitchen is equipped with high-end appliances and ample counter space, seamlessly blending into the cosy living room. There is a separate dining room, ideal for family meals and special occasions. Located off the hallway there is a WC conveniently placed. A utility room adjacent to the kitchen with access to the garden with great storage. At the front of the property there is a quiet and a private study, the perfect space for home working.

#### Lounge

4.6m x 3.5m (15'09" x 11'48")

Kitchen

4.2m x 4.2m (13'77" x 13'77")

Utility 2.8m x 1.9m (9'18" x 6'23")

Study

2.2m x 1.9m (7'21" x 6'23")

Principal Bedroom