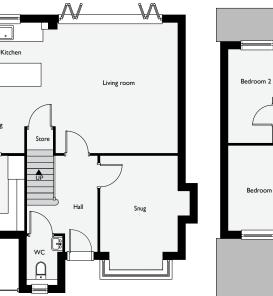

### Five-Bedroom, Three-Storey Home Plots 3, 8, 10

The ground floor consists of an open plan living room, dining room and kitchen - a spacious and versatile area perfect for modern family living and entertaining. A WC conveniently located for visitors. A snug off the hallway which is a cosy space ideal for relaxing or as a home office. Utility room off the kitchen which is a practical area for laundry and additional storage. Also including a storeroom extra storage space for household items.

On the first floor, there is a family bathroom with high-quality fittings. A bedroom with en-suite with includes a luxurious bathroom for privacy and comfort. Three additional comfortable bedrooms which are spacious and inviting, suitable for children or guests.

Dining

Utility

ĥ

Store

Ground Floor Layout

### Snug

3.8m x 4.1m (12'46" x 13'45")

#### Lounge

4.5m x 4.8m (14'76" x 15'74")

Kitchen

4.8m x 3.8m (15'74" x 12'46")

Utility

2.8m x 2.6m (9'18" x 8'53")