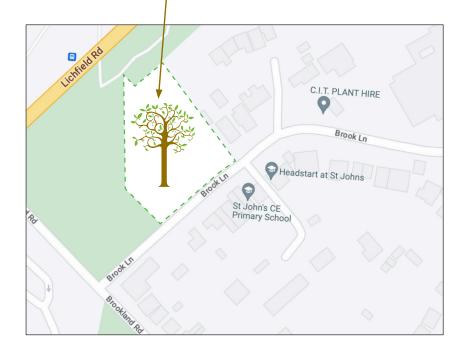

## How to find Brooklands

Brooklands is located at: Brook Lane, Walsall Wood, WS9 9NA

Please contact **sales@witleyhomes.co.uk** to arrange an appointment to view.