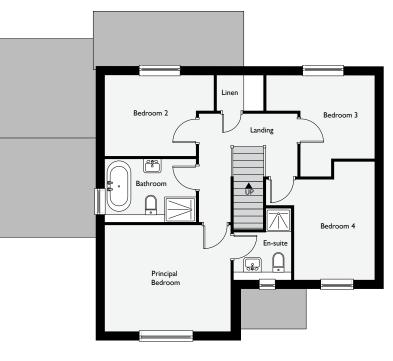

The first floor consists of the principal bedroom with en-suite and a family bathroom featuring high-quality fittings and ample space. There is a further three bedrooms which are generously sized rooms, perfect for family members or guests. A landing with an additional storage area for household items.

#### Kitchen

4.2m x 4.2m (13'77" x 13'77")

Utility

2.8m x 1.9m (9'18" x 6'23")

**Study** 2.2m x 1.9m (7'21" x 6'23")

Principal Bedroom

3.5m x 4m (11'48" x 13'12") Bedroom 2

2.6m x 3.5m (8'53" x 11'48") Bedroom 3

3.2m x 2.7m (10'49" x 8'85")

Bedroom 4 3.8m x 2.6m (12'46" x 8'53")

Bathroom 2.9m x 2.1m (9'51" x 6'88")

Total internal area 138.35sgm (1,485sgft)

Attached single garage 3.1m x 5.3m (10'17" x 17'38") Garage internal area 16.55sqm (178sqft) Block paved driveway parking