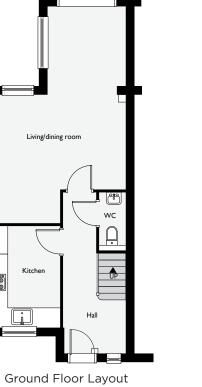

### Three-Bedroom, Three-Storey Home Plots 1, 2, 4, 5, 6, 7

Spread across three floors, this property provides ample living space for modern family life.

The ground floor consists of an open plan, living room and dining room. Enjoy the expansive and inviting living area that seamlessly integrates with the dining space, perfect for family gatherings and entertaining guests. There is a separate kitchen to the front of the property which is equipped with modern appliances. Off the hallway there is a WC, conveniently located for guests and family use.