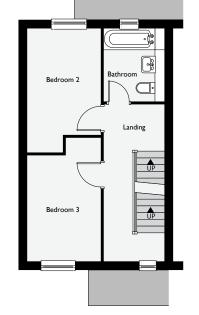

The first floor includes a family bathroom with high quality fittings throughout. Two comfortable bedrooms, ideal for family members or guests. The second floor comprises of the principal bedroom with en-suite, great for privacy and comfort.