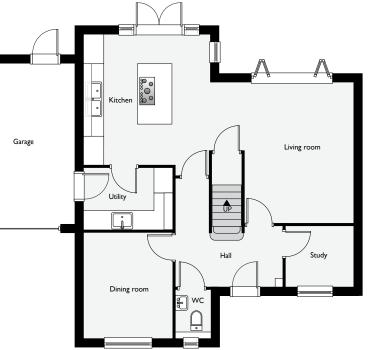

### Four-Bedroom Family Home Plot 9

The ground floor consists of an open plan kitchen and living room - a spacious and modern area perfect for family gatherings and entertaining guests. The kitchen is equipped with high-end appliances and ample counter space, seamlessly blending into the cosy living room. There is a separate dining room, ideal for family meals and special occasions. Located off the hallway there is a WC conveniently placed. A utility room adjacent to the kitchen with access to the garden with great storage. At the front of the property there is a study. A quiet and private space for work or study, perfect for remote working.

#### Kitchen

4.2m x 4.2m (13'77" x 13'77")

Utility

2.8m x 1.9m (9'18" x 6'23")

**Study** 2.2m x 1.9m (7'21" x 6'23")

Principal Bedroom

3.5m x 4m (11'48" x 13'12") Bedroom 2

2.6m x 3.5m (8'53" x 11'48") Bedroom 3

3.2m x 2.7m (10'49" x 8'85")

Bedroom 4 3.8m x 2.6m (12'46" x 8'53")

Bathroom 2.9m x 2.1m (9'51" x 6'88")

Total internal area 138.35sgm (1,485sgft)

Attached single garage 3.1m x 5.3m (10'17" x 17'38") Garage internal area 16.55sqm (178sqft) Block paved driveway parking