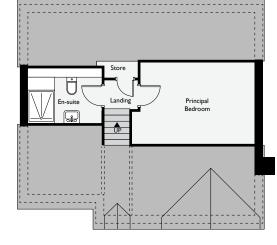

On the second floor, there is a principal bedroom with en suite. An expansive private retreat with a high quality en-suite bathroom. Additional storage space off the landing.

This modern property offers ample space and top-quality features, making it the perfect family home.

### Store

2.4m x 1.7m (7'87" x 5'57") Principal Bedroom

3.1m x 2.6m (10'17" x 8'53") Bedroom 2

2.8m x 3.3m (9'18" x 10'82")

Bedroom 3 3.3m x 3.3m (10'82" x 10'82")

### Bedroom 4

2.9m x 3.3m (9'51" x 10'82")

Bathroom

1.7m x 2.6m (5'57" x 8'53") Bedroom 5 4.5m x 3m (14'76" x 9'84")

Total internal area: 155.4sqm (1,668sqft) Block paved driveway parking Bike/Bin store

First Floor Layout