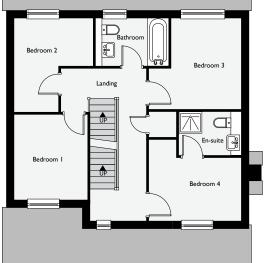

The first floor consists of the principal bedroom with en-suite and a family bathroom featuring high-quality fittings and ample space. There is a further three bedrooms which are generously sized rooms, perfect for family members or guests. A landing with an additional storage area for household items.

#### Kitchen

4.2m x 4.2m (13'77" x 13'77")

Utility

2.8m x 1.9m (9'18" x 6'23")

**Study** 2.2m x 1.9m (7'21" x 6'23")

Principal Bedroom

3.5m x 4m (11'48" x 13'12") Bedroom 2

2.6m x 3.5m (8'53" x 11'48") Bedroom 3

3.2m x 2.7m (10'49" x 8'85")

Bedroom 4 3.8m x 2.6m (12'46" x 8'53")

Bathroom 2.9m x 2.1m (9'51" x 6'88")

Total internal area 138.35sgm (1,485sgft)

Attached single garage 3.1m x 5.3m (10'17" x 17'38") Garage internal area 16.55sqm (178sqft) Block paved driveway parking