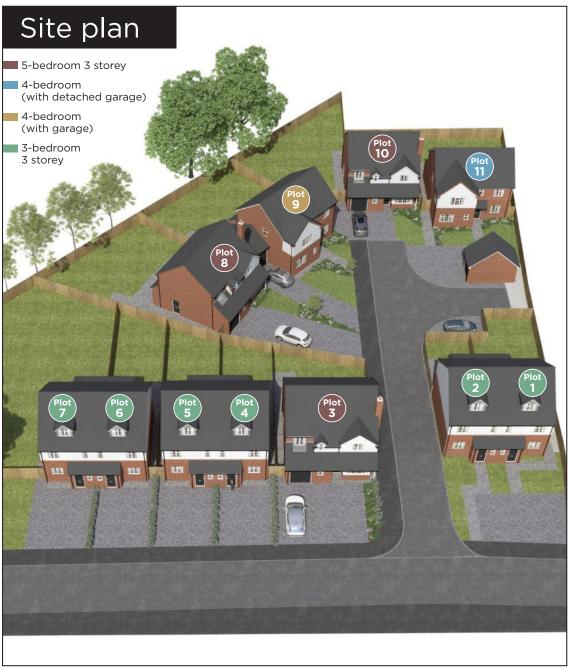

**Brooklands** is an impressive and exclusive development in the much sought-after Walsall Wood area.

The development consists of 11 beautifully designed and spacious 3, 4 and 5-bedroom homes that have been finished to the highest quality that you would expect from Witley Homes.

With a choice from four different property types, there is a suitable home for a variety of living arrangements and budgets. 3, 4 and 5 bedroom options mean there is a layout to suit your lifestyle.

## How to find Brooklands

Brooklands is located at: Brook Lane, Walsall Wood, WS9 9NA

Please contact **sales@witleyhomes.co.uk** to arrange an appointment to view.

### Three-Bedroom, Three-Storey Home Plots 1, 2, 4, 5, 6, 7

Spread across three floors, this property provides ample living space for modern family life.

The ground floor consists of an open plan, living room and dining room. Enjoy the expansive and inviting living area that seamlessly integrates with the dining space, perfect for family gatherings and entertaining guests. There is a separate kitchen to the front of the property which is equipped with modern appliances. Off the hallway there is a WC, conveniently located for guests and family use.

### Four-Bedroom Family Home Plot 11

The ground floor consists of an open plan kitchen and living room - a spacious and modern area perfect for family gatherings and entertaining guests. The kitchen is equipped with high-end appliances and ample counter space, seamlessly blending into the cosy living room. There is a separate dining room, ideal for family meals and special occasions. Located off the hallway there is a WC conveniently placed. A utility room adjacent to the kitchen with access to the garden with great storage. At the front of the property there is a quiet and a private study, the perfect space for home working.

### Four-Bedroom Family Home Plot 9

The ground floor consists of an open plan kitchen and living room - a spacious and modern area perfect for family gatherings and entertaining guests. The kitchen is equipped with high-end appliances and ample counter space, seamlessly blending into the cosy living room. There is a separate dining room, ideal for family meals and special occasions. Located off the hallway there is a WC conveniently placed. A utility room adjacent to the kitchen with access to the garden with great storage. At the front of the property there is a study. A quiet and private space for work or study, perfect for remote working.

### Five-Bedroom, Three-Storey Home Plots 3, 8, 10

The ground floor consists of an open plan living room, dining room and kitchen - a spacious and versatile area perfect for modern family living and entertaining. A WC conveniently located for visitors. A snug off the hallway which is a cosy space ideal for relaxing or as a home office. Utility room off the kitchen which is a practical area for laundry and additional storage. Also including a storeroom extra storage space for household items.