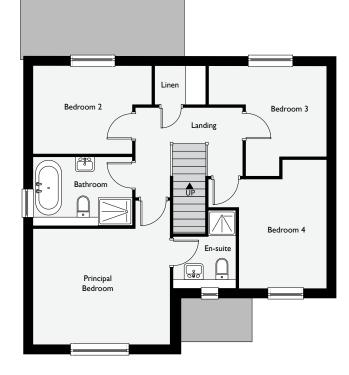

The first floor consists of the principal bedroom with en-suite and a family bathroom featuring high-quality fittings and ample space. There is a further three bedrooms which are generously sized rooms, perfect for family members or guests. A landing with an additional storage area for household items.

3.5m x 4m (11'48" x 13'12") Bedroom 2

2.6m x 3.5m (8'53" x 11'48")

Bedroom 3 3.2m x 2.7m (10'49" x 8'85")

Bedroom 4 3.8m x 2.6m (12'46" x 8'53")

Bathroom

2.9m x 2.1m (9'51" x 6'88")

Total internal area 138.35sqm (1,485sqft)