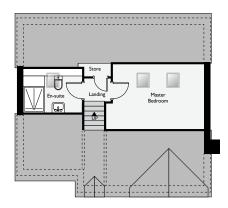

Top floor comprises of large master bedroom with en-suite, store room and landing.

High class fittings throughout. .

#### **Master Bedroom**

3.1m x 2.6m (10'17" x 8'53")

#### Bathroom

1.7m x 2.6m (5'57" x 8'53")