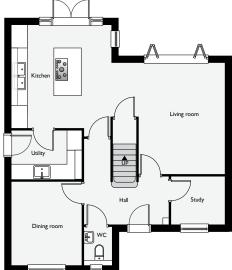

# 4-bedroom with detached garage

Beautiful four bedroom family home with open plan kitchen and living room, separate dining room, guest WC, utility, hall and study on ground floor.

Family bathroom, spacious master bedroom with en-suite, three comfortable bedrooms, linen cupboard and large landing.

#### Lounge

4.6m x 3.5m (15'09" x 11'48")

#### Kitchen

4.2m x 4.2m (13'77" x 13'77")

#### Utility

2.8m x 1.9m (9'18" x 6'23")

#### Study

2.2m x 1.9m (7'21" x 6'23")