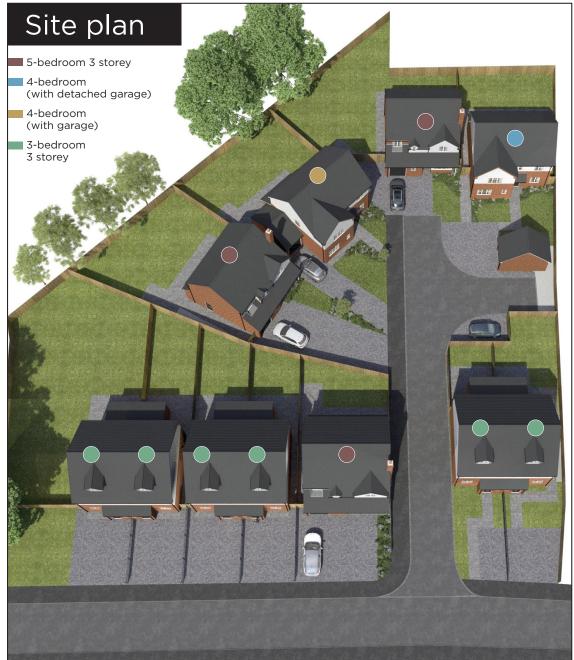

With four types of properties to choose from - 3-bedroom 3 storey, 4-bedroom, 4-bedroom with garage, and 5-bedroom 3 storey - there is a layout to suit your lifestyle.

### How to find Brooklands

Brooklands is located at: Brook Lane, Walsall Wood, WS9 9NA

Please contact sales@witleyhomes.co.uk to arrange an appointment to view.