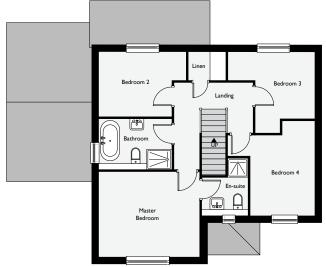

# 4-bedroom with detached garage

Beautiful four bedroom family home with open plan kitchen and living room, separate dining room, guest WC, utility, hall and study on ground floor.

Family bathroom, spacious master bedroom with en-suite, three comfortable bedrooms, linen cupboard and large landing.

#### **Master Bedroom**

3.5m x 4m (11'48" x 13'12")

#### Bedroom 2

2.6m x 3.5m (8'53" x 11'48")

#### **Bedroom 3**

3.2m x 2.7m (10'49" x 8'85")

#### Bedroom 4

3.8m x 2.6m (12'46" x 8'53")

#### Bathroom

2.9m x 2.1m (9'51" x 6'88")

Total internal area 138.35sqm

First Floor Layout

All room sizes are approximate, scaled from plan and are subject to change throughout the development period. Measurements given are max. indications. Floorplan shown is for illustrative purposes and may vary.