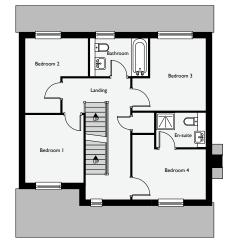

# 4-bedroom with detached garage

Beautiful four bedroom family home with open plan kitchen and living room, separate dining room, guest WC, utility, hall and study on ground floor.

Family bathroom, spacious master bedroom with en-suite, three comfortable bedrooms, linen cupboard and large landing.

#### **Master Bedroom**

3.5m x 4m (11'48" x 13'12")

#### Bedroom 2

2.6m x 3.5m (8'53" x 11'48")

#### **Bedroom 3**

3.2m x 2.7m (10'49" x 8'85")

#### Bedroom 4

3.8m x 2.6m (12'46" x 8'53")

#### Bathroom

2.9m x 2.1m (9'51" x 6'88")

Total internal area 138.35sqm

First Floor Layout

All room sizes are approximate, scaled from plan and are subject to change throughout the development period. Measurements given are max. indications. Floorplan shown is for illustrative purposes and may vary.