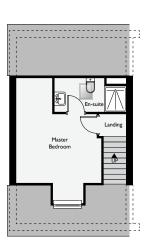

## 3-bedroom 3 storey

Beautiful three-bedroom three-story family home with open plan living room/dining room, seperate kitchen, guest WC and hall on ground floor.

Family bathroom, and two comfortable bedrooms and landing.

Top floor comprises of large master bedroom with en-suite and landing.

High class fittings throughout.

#### **Master Bedroom**

3.8m x 2.4m (12'46" x 7'87")

#### Bathroom

2m x 2.4m (6'56" x 7'87")

Total internal area 104sqm

First Floor Layout

Second Floor Layout

All room sizes are approximate, scaled from plan and are subject to change throughout the development period.