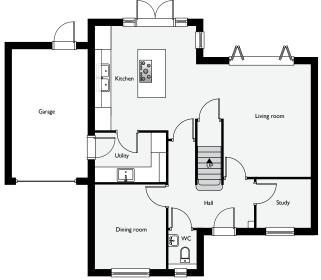

# 4-bedroom with detached garage

Beautiful four bedroom family home with open plan kitchen and living room, separate dining room, guest WC, utility, hall and study on ground floor.

Family bathroom, spacious master bedroom with en-suite, three comfortable bedrooms, linen cupboard and large landing.

#### Lounge

4.6m x 3.5m (15'09" x 11'48")

#### Kitchen

4.2m x 4.2m (13'77" x 13'77")

#### Utility

2.8m x 1.9m (9'18" x 6'23")

#### Study

2.2m x 1.9m (7'21" x 6'23")