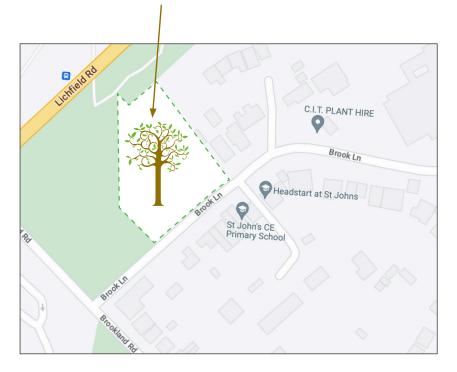

### How to find Brooklands

Brooklands is located at: Brook Lane, Walsall Wood, WS9 9NA

Please contact sales@witleyhomes.co.uk to arrange an appointment to view.