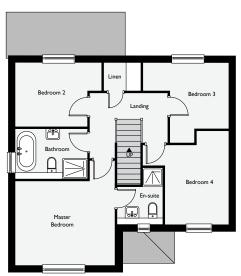

# 4-bedroom with detached garage

Beautiful four bedroom family home with open plan kitchen and living room, separate dining room, guest WC, utility, hall and study on ground floor.

Family bathroom, spacious master bedroom with en-suite, three comfortable bedrooms, linen cupboard and large landing.

#### **Master Bedroom**

3.5m x 4m (11'48" x 13'12")

#### Bedroom 2

2.6m x 3.5m (8'53" x 11'48")

#### **Bedroom 3**

3.2m x 2.7m (10'49" x 8'85")

#### Bedroom 4

3.8m x 2.6m (12'46" x 8'53")

#### Bathroom

2.9m x 2.1m (9'51" x 6'88")

Total internal area 138.35sqm

First Floor Layout

All room sizes are approximate, scaled from plan and are subject to change throughout the development period. Measurements given are max. indications. Floorplan shown is for illustrative purposes and may vary.