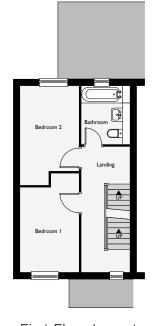

## 3-bedroom 3 storey

Beautiful three-bedroom three-story family home with open plan living room/dining room, seperate kitchen, guest WC and hall on ground floor.

Family bathroom, and two comfortable bedrooms and landing.

Top floor comprises of large master bedroom with en-suite and landing.

High class fittings throughout.

#### **Master Bedroom**

3.8m x 2.4m (12'46" x 7'87")

#### Bedroom 2

4m x 2.4m (13'12" x 7'87")

#### Bedroom 3

4.5m x 3.6m (14'76" x 11'81")

#### Bathroom

2m x 2.4m (6'56" x 7'87")

Total internal area 104sqm

First Floor Layout

Second Floor Layout

All room sizes are approximate, scaled from plan and are subject to change throughout the development period.