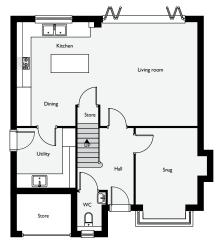

## 5-bedroom 3 storey

Beautiful five-bedroom three-story family home with open plan living room/dining room/kitchen, guest WC, snug, hall, utility and storeroom.

Family bathroom, large bedroom with en-suite and three additional comfortable bedrooms.

#### Snug

3.8m x 4.1m (12'46" x 13'45")

#### Lounge

4.5m x 4.8m (14'76" x 15'74")

#### Kitchen

4.8m x 3.8m (15'74" x 12'46")

#### Utility

2.8m x 2.6m (9'18" x 8'53")

#### Store

2.4m x 1.7m (7'87" x 5'57")