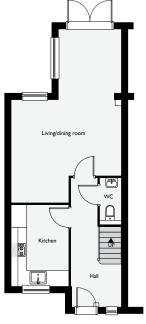

## 3-bedroom 3 storey

Beautiful three-bedroom three-story family home with open plan living room/dining room, seperate kitchen, guest WC and hall on ground floor.

Family bathroom, and two comfortable bedrooms and landing.

#### Kitchen

3.5m x 2.4m (11'48" x 7'87")

#### Lounge

4.3m x 4.6m (14'10" x 15'09")

#### **Dining Room**

3m x 2.6m (9'84" x 8'53")